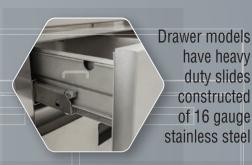

## Sandwich & Mega Top **Prep Table Refrigerators**

Door models have spring assisted self-closing doors with stay open feature with exclusive "stepped" door design to protect door gasket

1/2" thick

white